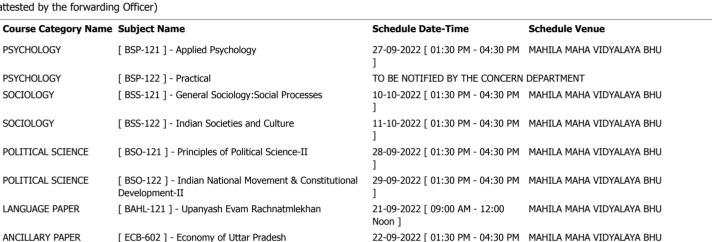

 Mother's Name :
 POONAM DABRAL

(Full signature of the candidate attested by the forwarding Officer)

Signature & Seal

Director/Dean/HOD/Principal

| Course Category Name | Subject Name                                                           | Schedule Date-Time                      | Schedule Venue            |
|----------------------|------------------------------------------------------------------------|-----------------------------------------|---------------------------|
| PSYCHOLOGY           | [ BSP-121 ] - Applied Psychology                                       | 27-09-2022 [ 01:30 PM - 04:30 PM ]      | Mahila maha vidyalaya Bhu |
| PSYCHOLOGY           | [ BSP-122 ] - Practical                                                | TO BE NOTIFIED BY THE CONCERN           | DEPARTMENT                |
| SOCIOLOGY            | [ BSS-121 ] - General Sociology:Social Processes                       | 10-10-2022 [ 01:30 PM - 04:30 PM ]      | MAHILA MAHA VIDYALAYA BHU |
| SOCIOLOGY            | [ BSS-122 ] - Indian Societies and Culture                             | 11-10-2022 [ 01:30 PM - 04:30 PM ]      | MAHILA MAHA VIDYALAYA BHU |
| POLITICAL SCIENCE    | [ BSO-121 ] - Principles of Political Science-II                       | 28-09-2022 [ 01:30 PM - 04:30 PM ]      | MAHILA MAHA VIDYALAYA BHU |
| POLITICAL SCIENCE    | [ BSO-122 ] - Indian National Movement & Constitutional Development-II | 29-09-2022 [ 01:30 PM - 04:30 PM ]      | MAHILA MAHA VIDYALAYA BHU |
| LANGUAGE PAPER       | [ BAHL-121 ] - Upanyash Evam Rachnatmlekhan                            | 21-09-2022 [ 09:00 AM - 12:00<br>Noon ] | MAHILA MAHA VIDYALAYA BHU |
| ANCILLARY PAPER      | [ ECB-602 ] - Economy of Uttar Pradesh                                 | 22-09-2022 [ 01:30 PM - 04:30 PM ]      | MAHILA MAHA VIDYALAYA BHU |