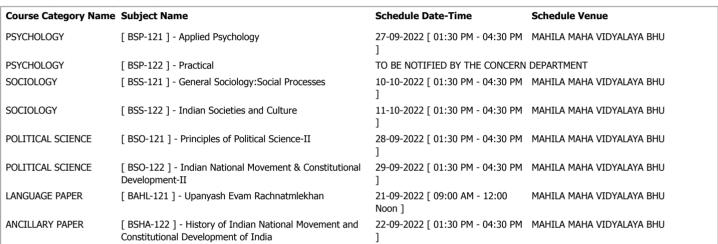

(Full signature of the candidate attested by the forwarding Officer)

| Course Category Name | Subject Name                                                                      | Schedule Date-Time                      | Schedule Venue            |
|----------------------|-----------------------------------------------------------------------------------|-----------------------------------------|---------------------------|
| PSYCHOLOGY           | [ BSP-121 ] - Applied Psychology                                                  | 27-09-2022 [ 01:30 PM - 04:30 PM ]      | MAHILA MAHA VIDYALAYA BHU |
| PSYCHOLOGY           | [ BSP-122 ] - Practical                                                           | TO BE NOTIFIED BY THE CONCERN           | DEPARTMENT                |
| POLITICAL SCIENCE    | [ BSO-121 ] - Principles of Political Science-II                                  | 28-09-2022 [ 01:30 PM - 04:30 PM ]      | MAHILA MAHA VIDYALAYA BHU |
| POLITICAL SCIENCE    | [ BSO-122 ] - Indian National Movement & Constitutional Development-II            | 29-09-2022 [ 01:30 PM - 04:30 PM ]      | MAHILA MAHA VIDYALAYA BHU |
| HISTORY              | [ BSH-121 ] - History of India From Sunga to Gupta<br>Dynasty                     | 24-09-2022 [ 01:30 PM - 04:30 PM ]      | MAHILA MAHA VIDYALAYA BHU |
| HISTORY              | [ BSH-122 ] - History of Europe (From Glorious Revolution upto French Revolution) | 26-09-2022 [ 01:30 PM - 04:30 PM ]      | MAHILA MAHA VIDYALAYA BHU |
| LANGUAGE PAPER       | [ BAHL-121 ] - Upanyash Evam Rachnatmlekhan                                       | 21-09-2022 [ 09:00 AM - 12:00<br>Noon ] | MAHILA MAHA VIDYALAYA BHU |
| ANCILLARY PAPER      | [ ECB-602 ] - Economy of Uttar Pradesh                                            | 22-09-2022 [ 01:30 PM - 04:30 PM ]      | MAHILA MAHA VIDYALAYA BHU |