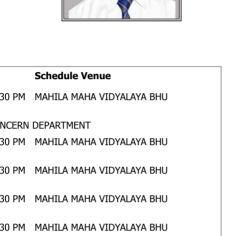

 Mother's Name :
 POONAM DABRAL

(Full signature of the candidate attested by the forwarding Officer)

Signature & Seal

Director/Dean/HOD/Principal

| Course Category Name | Subject Name                                                           | Schedule Date-Time                      | Schedule Venue            |
|----------------------|------------------------------------------------------------------------|-----------------------------------------|---------------------------|
| PSYCHOLOGY           | [ BSP-121 ] - Applied Psychology                                       | 27-09-2022 [ 01:30 PM - 04:30 PM ]      | Mahila maha vidyalaya Bhu |
| PSYCHOLOGY           | [ BSP-122 ] - Practical                                                | TO BE NOTIFIED BY THE CONCERN           | DEPARTMENT                |
| SOCIOLOGY            | [ BSS-121 ] - General Sociology:Social Processes                       | 10-10-2022 [ 01:30 PM - 04:30 PM ]      | MAHILA MAHA VIDYALAYA BHU |
| SOCIOLOGY            | [ BSS-122 ] - Indian Societies and Culture                             | 11-10-2022 [ 01:30 PM - 04:30 PM ]      | MAHILA MAHA VIDYALAYA BHU |
| POLITICAL SCIENCE    | [ BSO-121 ] - Principles of Political Science-II                       | 28-09-2022 [ 01:30 PM - 04:30 PM ]      | MAHILA MAHA VIDYALAYA BHU |
| POLITICAL SCIENCE    | [ BSO-122 ] - Indian National Movement & Constitutional Development-II | 29-09-2022 [ 01:30 PM - 04:30 PM ]      | MAHILA MAHA VIDYALAYA BHU |
| LANGUAGE PAPER       | [ BAHL-121 ] - Upanyash Evam Rachnatmlekhan                            | 21-09-2022 [ 09:00 AM - 12:00<br>Noon ] | MAHILA MAHA VIDYALAYA BHU |
| ANCILLARY PAPER      | [ ECB-602 ] - Economy of Uttar Pradesh                                 | 22-09-2022 [ 01:30 PM - 04:30 PM ]      | MAHILA MAHA VIDYALAYA BHU |