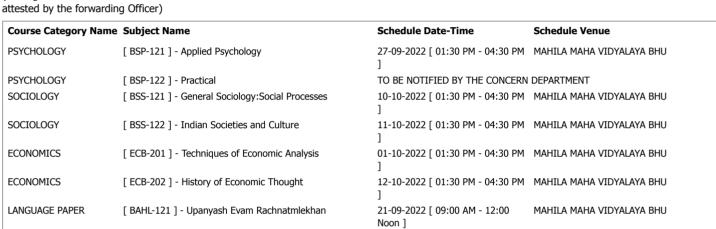

 Mother's Name :
 POONAM DABRAL

(Full signature of the candidate attested by the forwarding Officer)

Signature & Seal

Director/Dean/HOD/Principal

| Course Category Name | Subject Name                                                           | Schedule Date-Time                      | Schedule Venue            |
|----------------------|------------------------------------------------------------------------|-----------------------------------------|---------------------------|
| PSYCHOLOGY           | [ BSP-121 ] - Applied Psychology                                       | 27-09-2022 [ 01:30 PM - 04:30 PM ]      | Mahila maha vidyalaya Bhu |
| PSYCHOLOGY           | [ BSP-122 ] - Practical                                                | TO BE NOTIFIED BY THE CONCERN           | DEPARTMENT                |
| SOCIOLOGY            | [ BSS-121 ] - General Sociology:Social Processes                       | 10-10-2022 [ 01:30 PM - 04:30 PM ]      | MAHILA MAHA VIDYALAYA BHU |
| SOCIOLOGY            | [ BSS-122 ] - Indian Societies and Culture                             | 11-10-2022 [ 01:30 PM - 04:30 PM ]      | MAHILA MAHA VIDYALAYA BHU |
| POLITICAL SCIENCE    | [ BSO-121 ] - Principles of Political Science-II                       | 28-09-2022 [ 01:30 PM - 04:30 PM ]      | MAHILA MAHA VIDYALAYA BHU |
| POLITICAL SCIENCE    | [ BSO-122 ] - Indian National Movement & Constitutional Development-II | 29-09-2022 [ 01:30 PM - 04:30 PM ]      | MAHILA MAHA VIDYALAYA BHU |
| LANGUAGE PAPER       | [ BAHL-121 ] - Upanyash Evam Rachnatmlekhan                            | 21-09-2022 [ 09:00 AM - 12:00<br>Noon ] | MAHILA MAHA VIDYALAYA BHU |
| ANCILLARY PAPER      | [ ECB-602 ] - Economy of Uttar Pradesh                                 | 22-09-2022 [ 01:30 PM - 04:30 PM ]      | MAHILA MAHA VIDYALAYA BHU |